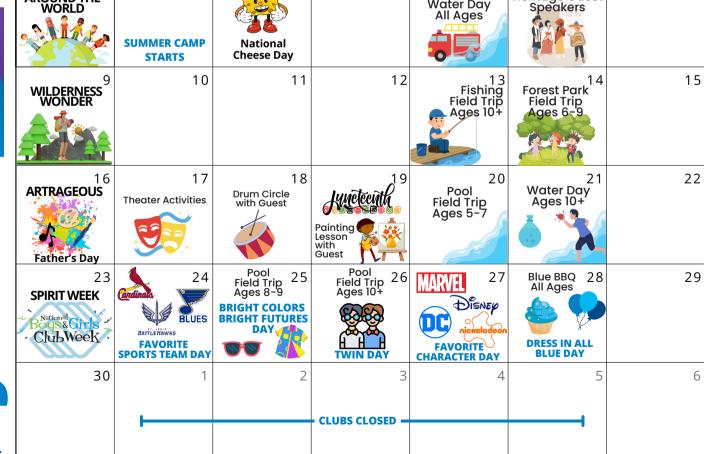

# JUNE 2024 INFORMATION

## FIELD TRIP DAYS & TIMES

| Date    | Age | Depart from Club | Return to Club |
|---------|-----|------------------|----------------|
| June 13 | 10+ | 9:30 AM          | 3:00PM         |
| June 14 | 6-9 | 9:30 AM          | 3:00 PM        |
| June 20 | 5-7 | 12:30 PM         | 3:30 PM        |
| June 25 | 8-9 | 12:30 PM         | 3:30 PM        |
| June 26 | 10+ | 12:30 PM         | 3:30 PM        |

All Field Trip departures and returns are approximate times.

To ensure your member can attend the field trip, they need to be signed into the Club at least 45 minutes before the listed departure time.

# **WATER & POOL DAYS**

1:00 PM - 3:00 PM Club Water Days or Pool Field Trips

Please remember to label all personal items & pack the following:

- Beach Towel
- Goggles (optional)
- Sunscreen
- Flip Flops, Sandals, or Water Shoes
- Appropriate Swimwear\*
- Complete change of clothes