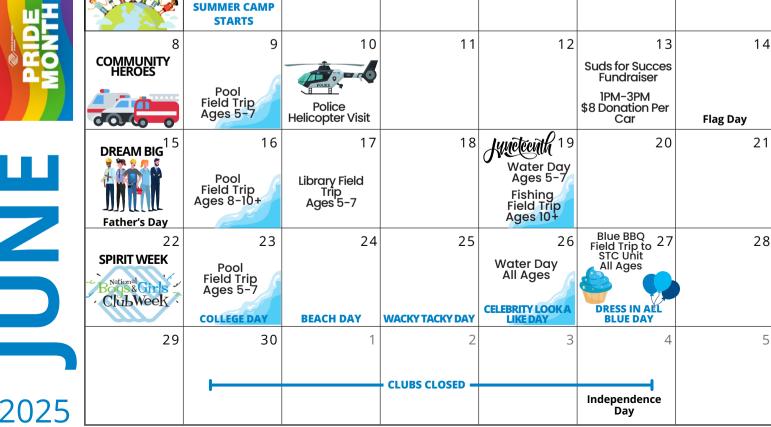

# PLAY DEARS LEAD. 9 WEEKS JUNE 2 \* CAMP CAMP T:30AM \* 6:00PM

# FIELD TRIP DAYS & TIMES

| Date    | Age   | Depart from Club | Return to Club |
|---------|-------|------------------|----------------|
| June 9  | 5-7   | 12:30 PM         | 3:30 PM        |
| June 16 | 8-10+ | 12:30 PM         | 3:30 PM        |
| June 17 | 5-7   | 1:30 PM          | 4:00 PM        |
| June 19 | 10+   | 9:00 AM          | 3:30 PM        |
| June 24 | 5-7   | 12:30 PM         | 3:30 PM        |
| June 27 | ALL   | 11:30 PM         | 4:30 PM        |

All Field Trip departures and returns are approximate times.

To ensure your member can attend the field trip, they need to be signed into the Club at least 45 minutes before the listed departure time.

# **WATER & POOL DAYS**

1:00 PM - 3:00 PM Club Water Days or Pool Field Trips

Please remember to label all personal items & pack the following:

- Beach Towel
- Goggles (optional)
- Sunscreen
- Flip Flops, Sandals, or Water Shoes
- Appropriate Swimwear\*
- Complete change of clothes

\*Girl's swimwear attire includes a 1-piece swimsuit or a 2-piece swimsuit that completely covers the stomach/midriff

\*Boy's swimwear attire includes swim trunks and a swim shirt or t-shirt.