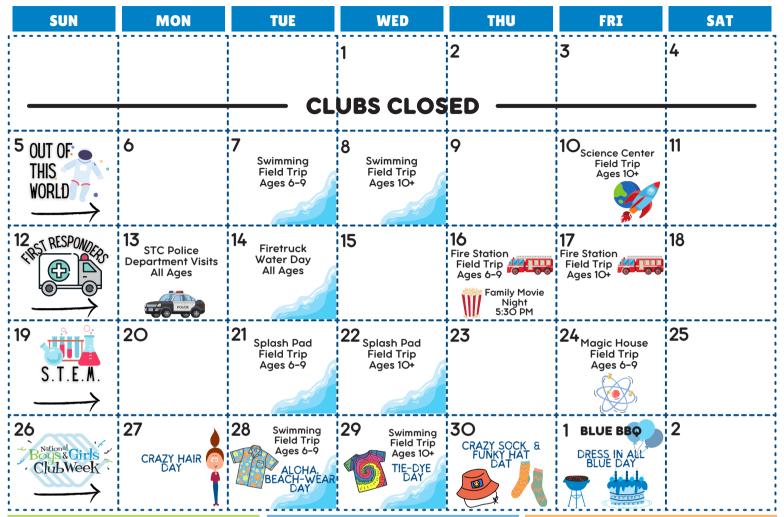

## **Field Trip Days & Times**

| Date      | Age | Depart from<br>Club | Return to<br>Club |
|-----------|-----|---------------------|-------------------|
| June 7th  | 6-9 | 12:45 PM            | 3:10 PM           |
| June 8th  | 10+ | 12:45 PM            | 3:10 PM           |
| June 10th | 10+ | 9:15 AM             | 1:45 PM           |
| June 16th | 6-9 | 9:40 AM             | 11:15 AM          |
| June 17th | 10+ | 9:40 AM             | 11:15 AM          |
| June 21st | 6-9 | 12:35 PM            | 3:30 PM           |
| June 22nd | 10+ | 12:35 PM            | 3:30 PM           |
| June 24th | 6-9 | 8:50 AM             | 1:10 PM           |
| June 28th | 6-9 | 12:45 PM            | 3:10 PM           |
| June 29th | 10+ | 12:45 PM            | 3:10 PM           |

All field trip departures and returns are approximate times. To ensure your member can attend the field trip, they need to be signed into the Club at least 30 minutes before the listed departure time.

### **Water & Pool Day Details**

1:00 PM - 3:00 PM swimming, splash pad trips, or water days

Please remember to label all personal items & pack the following:

- **Beach Towel**
- Goggles (optional)
- Sunscreen
- Flip Flops, Sandals, or other shoes that can get wet
- Appropriate Swimwear\*
- Complete change of clothes

\*Girl's swimwear attire includes a 1-piece swimsuit or a 2-piece swimsuit that completely covers the stomach/midriff

\*Boy's swimwear attire includes swim trunks and a swim shirt or t-shirt.